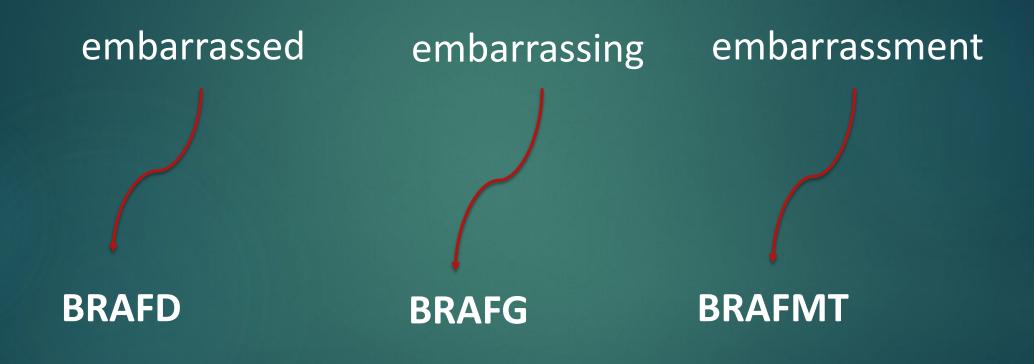

KS attach **TAFP** analyze NALZ attachment **TAFMT** allow LOU athlete **THRAOET** assigned **SAIND RAOIF RAOIFL** appreciate PRAOERB arrive arrival away WAU available assuming **SAOUMG** VAIBL appropriate PROEPT **SAOUM** assume

**SAET** 

asset

**SEFMT** 

assessment

accurate

**KRAIT** 

# Dropped/Tucked A

agree GRAE (degree GRE) affect FAEKT (effect FEKT)

agreement GRAEMT (8292) approval PRAOFL

alone LAON address DRAES

# Add "of" "of the" to your tucked A

aware WAUR aware of WAUF aware of the WAUFT

▶ ahead HAED ahead of HAEF ahead of the HAEFT

degree of GREF degree of the GREFT

# Dropped A/F for S

accused KAOUFD addressed DRAEFD based BAIFD (21,000)

advertise TIS advertisement TIFMT stressed STREFD

basically **BAIFL** 



# Dropped E



# Tucked E



# Dropped E/F for S



# Dropped E/Tucked "y" ending



# Dropped O

occurred KURD occurring KURG occurred KURD

ocean SHAN

# F for S

DO NOT PASS GO

GO PAST READING RAILROAD

YOU PASSED VERMONT AVENUE



| pass   | PAS    | past    | PAFT   |
|--------|--------|---------|--------|
| passed | PAFD   |         |        |
| loss   | LOS    | lose    | LOZ    |
| loose  | LAOS   | lost    | LAUFT  |
| chess  | KHES   | chest   | KHEFT  |
| lease  | LAOES  | least   | LAOEFT |
| pose   | POES   | post    | POEFT  |
| placed | PLAIFD | closing | KLOEFG |

#### MELLOW YELLOW



- ▶ fellow FEBL
- ▶ jello JEBL
- ▶ hello HEBL
- ▶ mellow MEBL
- yellow YEBL
- ▶ wallow WABL
- ▶ billow BIBL
- ▶ umbrella BREBL

"ellow" words with "ing" ending.

**MEBLDZ** 

**YEBLDZ** 

**WABLDZ** 

**BIBLDZ** 

The fellow said hello whil