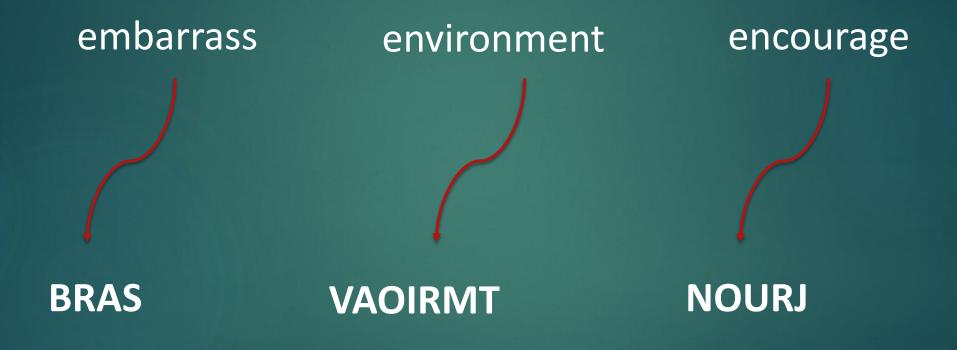

# THE DREADED POSSESSIVE APOSTROPHE!

# Simply add the Z

| that's     | THAZ  |
|------------|-------|
| today's    | DAZ   |
| mother's   | MOERZ |
| father's   | FAERZ |
| Donna's    | DAONZ |
| tomorrow's | TOEMZ |
| tonight's  | TONTZ |

| truck's   | TRUKZ  |
|-----------|--------|
| where's   | WR-Z   |
| what's    | WHAZ   |
| wife's    | WAOIFZ |
| woman's   | WOMZ   |
| she's     | SHEZ   |
| America's | MERKZ  |